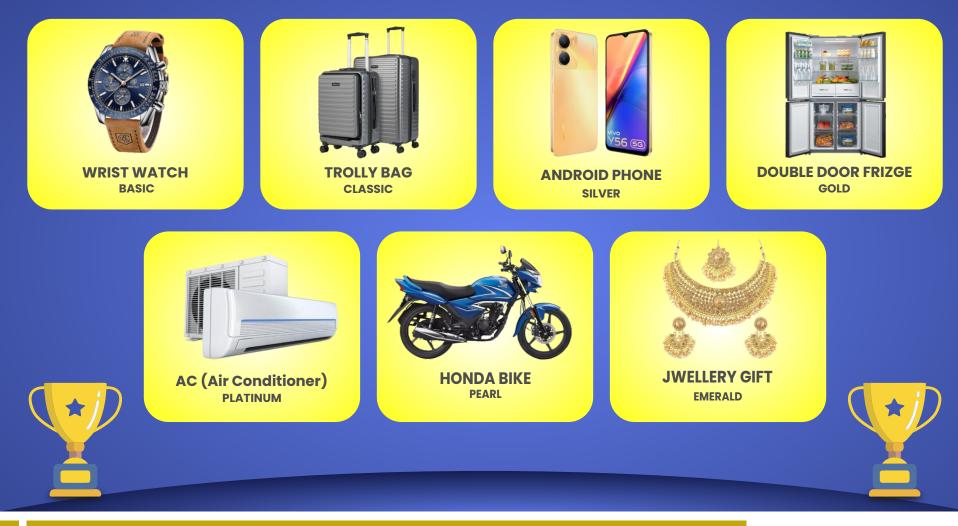

### FOUR WAY INCOME

| RANK | LEVEL  | INCOME 10% | M. INCENTIVE | No. of Loan | REWARDS              | OPTIONAL            | LOAN INCENTIVE | P. INCENTIVE |
|------|--------|------------|--------------|-------------|----------------------|---------------------|----------------|--------------|
| 0    | 1      | 5%         | 300          | 1           |                      |                     | 250            | 0            |
| 01   | 3      | 2.50%      | 450          | 3           | WRIST WATCH          | SILVER GIFT VOUCHER | 375            | 600          |
| 02   | 9      | 1%         | 540          | 9           | TROLLY BAG           | SILVER GIFT VOUCHER | 450            | 900          |
| 03   | 27     | 0.50%      | 810          | 27          | ANDROID PHONE        | GOLD GIFT VOUCHER   | 1350           | 1350         |
| 04   | 81     | 0.25%      | 1215         | 81          | DOUBLE DOOR FRIDGE   | GOLD GIFT VOUCHER   | 1012.5         | 2430         |
| 05   | 243    | 0.12.5%    | 1822.5       | 243         | AC                   | GOLD GIFT VOUCHER   | 1518.75        | 4860         |
| 06   | 729    | 0.12.5%    | 5467.5       | 729         | HONDA BIKE           | GOLD GIFT VOUCHER   | 4556.5         | 7290         |
| 07   | 2187   | 0.12.5%    | 16402.5      | 2187        | JWELLERY GIFT        | GOLD GIFT VOUCHER   | 13668.75       | 21870        |
| 08   | 6561   | 0.12.5%    | 49207.5      | 6561        | MARUTI ALTO          | GOLD GIFT VOUCHER   | 41006.25       | 65610        |
| 09   | 19683  | 0.12.5%    | 147622.5     | 19683       | HUNDAI VERNA         | GOLD GIFT VOUCHER   | 123018.75      | 196830       |
| 10   | 59049  | 0.12.5%    | 442867.5     | 59049       | 2000 SQ FEET PLOT    | GOLD GIFT VOUCHER   | 369056.25      | 29524        |
| 11   | 177147 | 10%        | 1000000      | 177147      | 1400 SQ FEET BANGLOW | GOLD GIFT VOUCHER   | 1107168.75     | 5885735      |

### **AWARDS & REWARDS**

### **AWARDS & REWARDS**

- 01. Member should be 18+
- 02. You can create 1 No. = 1 ID
- 03. 3 (Three) direct joining member compulsory
  - for receiving all the benefits of rewards.
- 04. Closing 15th of every month & Payout 20th & 21st of every month
- 05. Closing 30th or 31st of every month & Payout 5th & 6th of every month.
- 06. Deduction 5% Admin Charge & Applicable Taxes.