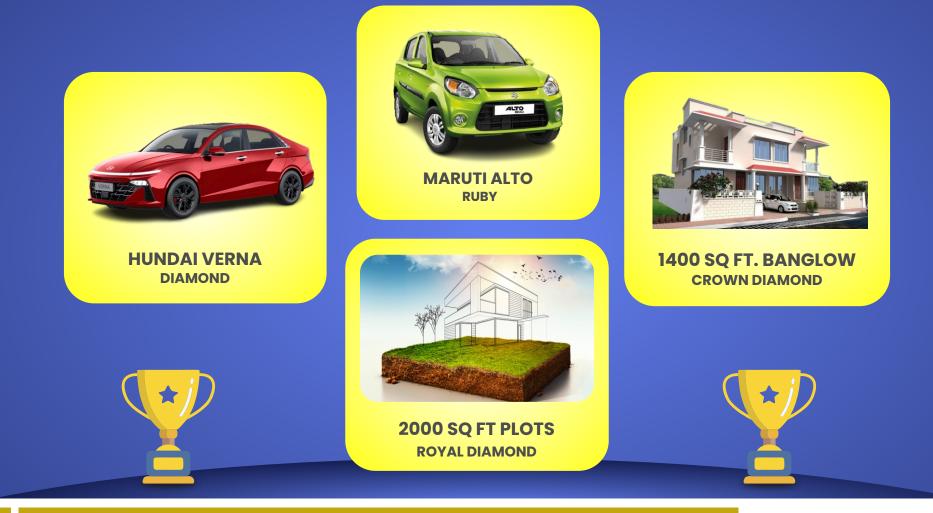

### FOUR WAY INCOME

| RANK | LEVEL  | INCOME 10% | M. INCENTIVE | No. of Loan | REWARDS              | OPTIONAL            | LOAN INCENTIVE | P. INCENTIVE |
|------|--------|------------|--------------|-------------|----------------------|---------------------|----------------|--------------|
| 0    | 1      | 5%         | 300          | 1           |                      |                     | 250            | 0            |
| 01   | 3      | 2.50%      | 450          | 3           | WRIST WATCH          | SILVER GIFT VOUCHER | 375            | 600          |
| 02   | 9      | 1%         | 540          | 9           | TROLLY BAG           | SILVER GIFT VOUCHER | 450            | 900          |
| 03   | 27     | 0.50%      | 810          | 27          | ANDROID PHONE        | GOLD GIFT VOUCHER   | 1350           | 1350         |
| 04   | 81     | 0.25%      | 1215         | 81          | DOUBLE DOOR FRIDGE   | GOLD GIFT VOUCHER   | 1012.5         | 2430         |
| 05   | 243    | 0.12.5%    | 1822.5       | 243         | AC                   | GOLD GIFT VOUCHER   | 1518.75        | 4860         |
| 06   | 729    | 0.12.5%    | 5467.5       | 729         | HONDA BIKE           | GOLD GIFT VOUCHER   | 4556.5         | 7290         |
| 07   | 2187   | 0.12.5%    | 16402.5      | 2187        | JWELLERY GIFT        | GOLD GIFT VOUCHER   | 13668.75       | 21870        |
| 08   | 6561   | 0.12.5%    | 49207.5      | 6561        | MARUTI ALTO          | GOLD GIFT VOUCHER   | 41006.25       | 65610        |
| 09   | 19683  | 0.12.5%    | 147622.5     | 19683       | HUNDAI VERNA         | GOLD GIFT VOUCHER   | 123018.75      | 196830       |
| 10   | 59049  | 0.12.5%    | 442867.5     | 59049       | 2000 SQ FEET PLOT    | GOLD GIFT VOUCHER   | 369056.25      | 29524        |
| 11   | 177147 | 10%        | 1000000      | 177147      | 1400 SQ FEET BANGLOW | GOLD GIFT VOUCHER   | 1107168.75     | 5885735      |

### **AWARDS & REWARDS**